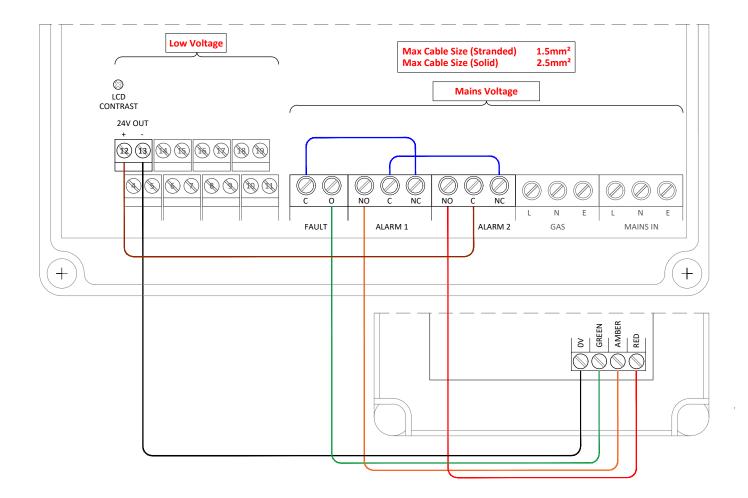

## **Technical Specification**

Power Supply Power Consumption Audible IP Rating Housing Material Colour Approval 24V AC/DC ± 10% 50mA Max 90dB @ 30cm IP65 PC Black (RAL9005) or Grey (RAL7035) CE, UKCA

#### **Key Features**

- 24V AC/DC Power Supply
- Audible output can be disabled
- Can also be configured to provide Blue or White (3 colour max)