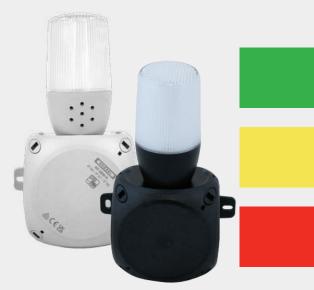

## | OVERVIEW |

This compact audio/visual alarm indicator is ideal for use with the Flamefast BoilerGuard or GasMonitor panels to provide traffic light alarm indication based on gas sensor alarm conditions with Green, Amber and Red warnings from a single unit, as well as having an audible alarm.

## **Technical Specification**

Power Supply Power Consumption Audible IP Rating Housing Material Colour Approval 24V AC/DC ± 10% 50mA Max 90dB @ 30cm IP65 PC Black (RAL9005) or Grey (RAL7035) CE, UKCA

### Part Numbers & Options/Accessories

Part No AVT24B AVT24G Description

Traffic Light Alarm Indicator - Black Traffic Light Alarm Indicator - Grey